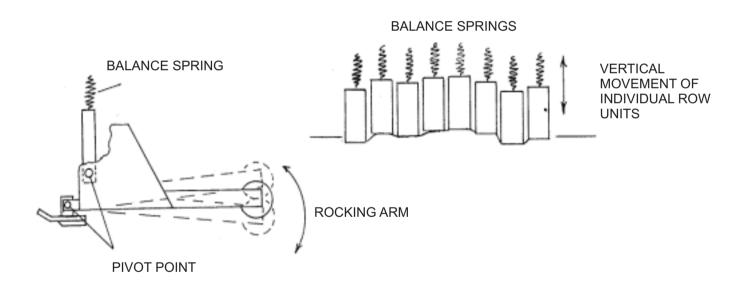

- **DOUBLE DRILL** The double drill with equally spaced seedlings assures maximum growing area for each seedling.
- FREE FLOATING INDIVIDUAL ROW UNITS follow bed contour.

- Uniform furrows assure accurate seed placement and depth.

  Remember fractions of an inch variation in bed height will disengage the opener and/or causing skipping of the packer on rigid frame units.
- Assures consistent seed drop distance so placement variation is minimized.
- UNIFORM PACKING is optimized by adjustable spring balance system.
- **OPERATOR** can optimize opening shoe and press wheel pressure to the needs of the nursery.