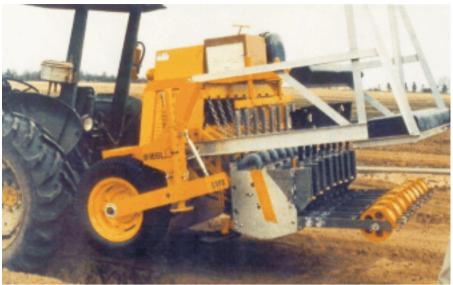

## LOVE 816SL VACUUM SOWER

A complete vacuum sower consists of three point hitch semi-mounted frame, PTO driven vacuum pump, guage/drive wheels, and individually suspended sowing row units comprise of seed metering drums, furrow openers and packer wheels.