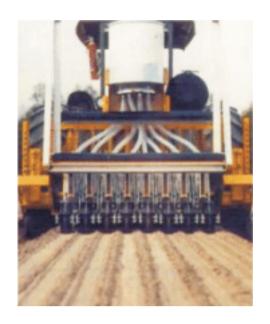

## LOVE 816SL VACUUM SOWER

A complete vacuum sower consists of three point hitch semi-mounted frame, PTO driven vacuum pump, guage/drive wheels, and individually suspended sowing row units comprise of seed metering drums, furrow openers and packer wheels.

- **DOUBLE DRILL** The double drill with equally spaced seedlings assures maximum growing area for each seedling.
- FREE FLOATING INDIVIDUAL ROW UNITS follow bed contour.

- Uniform furrows assure accurate seed placement and depth.