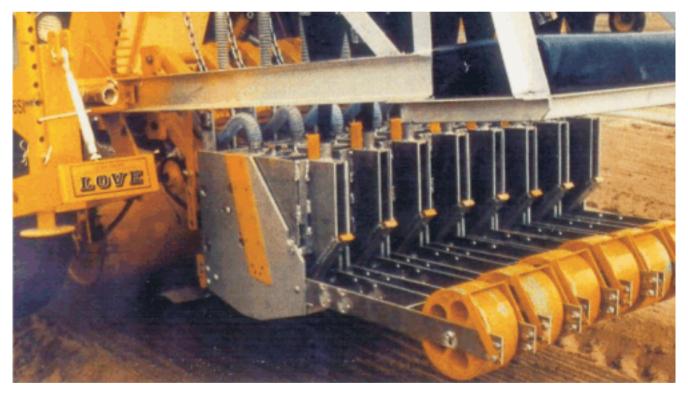

## LOVE 816SL VACUUM SOWER

A complete vacuum sower consists of three point hitch semi-mounted frame, PTO driven vacuum pump, guage/drive wheels, and individually suspended sowing row units comprise of seed metering drums, furrow openers and packer wheels.

- **DOUBLE DRILL** The double drill with equally spaced seedlings assures maximum growing area for each seedling.
- FREE FLOATING INDIVIDUAL ROW UNITS follow bed contour.

- Uniform furrows assure accurate seed placement and depth.

  Remember fractions of an inch variation in bed height will disengage the opener and/or causing skipping of the packer on rigid frame units.
- Assures consistent seed drop distance so placement variation is minimized.
- UNIFORM PACKING is optimized by adjustable spring balance system.
- **OPERATOR** can optimize opening shoe and press wheel pressure to the needs of the nursery.